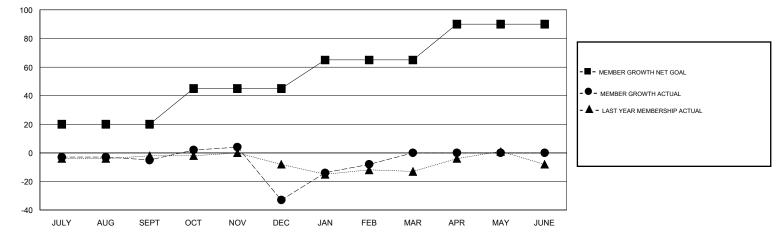

## District 8 L

Results as of: 2/29/2020

| GMT:          |               | L            | OCATION LOUISIAI  | NA            |                           |                         | GMT CA                                             |  |  |
|---------------|---------------|--------------|-------------------|---------------|---------------------------|-------------------------|----------------------------------------------------|--|--|
| Clubs         |               |              |                   |               | Members                   |                         |                                                    |  |  |
|               | RESULTS FOR   | R 2019-2020  |                   |               | RESULTS FOR 2019-2020     |                         |                                                    |  |  |
| QUARTER       | NEW CLUB GOAL | NEW CLUBS    | DROPPED CLUBS     | QUARTER       | MEMBER GROWTH NET<br>GOAL | MEMBER GROWTH<br>ACTUAL | DROPPED<br>MEMBERS ACTUAL<br>(including transfers) |  |  |
| JULY/AUG/SEPT | 1             | 0            | 0                 | JULY/AUG/SEPT | 20                        | 14                      | 17                                                 |  |  |
| OCT/NOV/DEC   | 1             | 0            | 0                 | OCT/NOV/DEC   | 25                        | 15                      | 43                                                 |  |  |
| JAN/FEB/MAR   | 1             | 1            | 0                 | JAN/FEB/MAR   | 20                        | 38                      | 12                                                 |  |  |
| APR/MAY/JUNE  | 0             | 0            | 0                 | APR/MAY/JUNE  | 25                        | 0                       | 0                                                  |  |  |
|               | G             | OALS AND ACT | JAL NEW CLUBS CUN | IULATIVE      |                           |                         |                                                    |  |  |
| 3.2           |               |              |                   |               |                           |                         |                                                    |  |  |
| 2.8           |               |              |                   |               |                           |                         |                                                    |  |  |
|               |               |              |                   |               |                           |                         |                                                    |  |  |