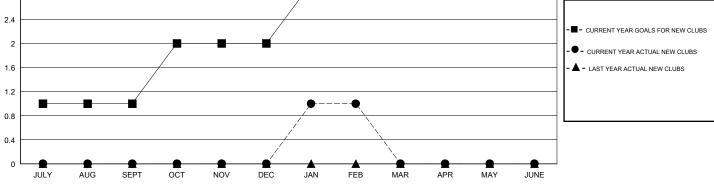

## District 8 L

Results as of: 2/29/2020

| GMT:          |               | L            | OCATION LOUISIAI  | NA            |                           |                         | GMT CA                                             |  |  |
|---------------|---------------|--------------|-------------------|---------------|---------------------------|-------------------------|----------------------------------------------------|--|--|
| Clubs         |               |              |                   |               | Members                   |                         |                                                    |  |  |
|               | RESULTS FOR   | R 2019-2020  |                   |               | RESULTS FOR 2019-2020     |                         |                                                    |  |  |
| QUARTER       | NEW CLUB GOAL | NEW CLUBS    | DROPPED CLUBS     | QUARTER       | MEMBER GROWTH NET<br>GOAL | MEMBER GROWTH<br>ACTUAL | DROPPED<br>MEMBERS ACTUAL<br>(including transfers) |  |  |
| JULY/AUG/SEPT | 1             | 0            | 0                 | JULY/AUG/SEPT | 20                        | 14                      | 17                                                 |  |  |
| OCT/NOV/DEC   | 1             | 0            | 0                 | OCT/NOV/DEC   | 25                        | 15                      | 43                                                 |  |  |
| JAN/FEB/MAR   | 1             | 1            | 0                 | JAN/FEB/MAR   | 20                        | 38                      | 12                                                 |  |  |
| APR/MAY/JUNE  | 0             | 0            | 0                 | APR/MAY/JUNE  | 25                        | 0                       | 0                                                  |  |  |
|               | G             | OALS AND ACT | JAL NEW CLUBS CUN | IULATIVE      |                           |                         |                                                    |  |  |
| 3.2           |               |              |                   |               |                           |                         |                                                    |  |  |
| 2.8           |               |              |                   |               |                           |                         |                                                    |  |  |
|               |               |              |                   |               |                           |                         |                                                    |  |  |